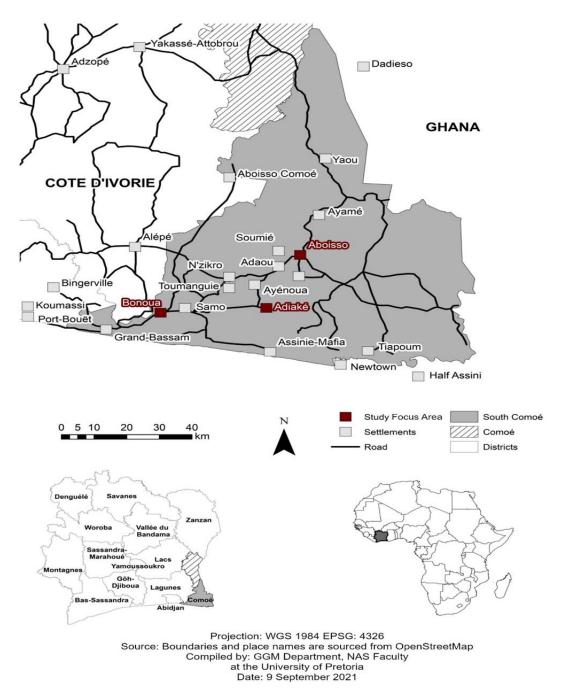

## Supplement to:

Journal of Agriculture and Rural Development in the Tropics and Subtropics

Vol. 123 No. 1 (2022) 63–73 | https://doi.org/10.17170/kobra-202201195573



## Mechanisms and consequences of benefit sharing from oil palm agribusiness plantations establishment in South Comoé Region, Côte d'Ivoire

Kablan Antoine Effossou, Moses Azong Cho, Abel Ramoelo, Matilda Azong Cho

## Annex A





## Annex B

Table B1: Interview guide for focus group discussion meeting

| Localities surveyed (focus group discussions)                   | Rural community<br>participants | Questions                                                                                                                                                                                           |
|-----------------------------------------------------------------|---------------------------------|-----------------------------------------------------------------------------------------------------------------------------------------------------------------------------------------------------|
| Adaou village (District<br>of Aboisso)                          | 6                               | <ol> <li>Describe th